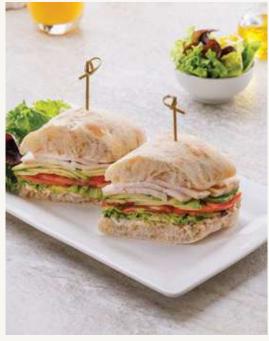

# SOUPS & SANDWICHES

| SOUPS                                                                                                                            |     | SANDWICHES                                                                           |     |
|----------------------------------------------------------------------------------------------------------------------------------|-----|--------------------------------------------------------------------------------------|-----|
| ITALIAN BEAN ZUPPA                                                                                                               | 5 2 | ITALIAN CHICKEN CIABATTA                                                             | 7 8 |
| Umbrian mixed bean soup, garlic and rosemary oil, toasted baguette croutons.                                                     |     | Chicken breast and avocado, with plum tomatoes, gem lettuce and Caponata aioli.      |     |
| CLASSIC FRENCH ONION                                                                                                             | 5 5 | CHICKEN CLUB                                                                         | 76  |
| Slow-cooked Roscoff onions from Brittany, roasted beef broth and a homemade baguette crouton with caramalised Comté and Gruyère. |     | Tender chicken breast, omelette, avocado and an Espelette pepper and tarragon aioli. |     |
|                                                                                                                                  |     | SMOKED SALMON RYE                                                                    | 88  |
| ROASTED PUMPKIN 🍥                                                                                                                | 5 5 | Scottish smoked salmon with capers,                                                  |     |
| Blend of seasonal pumpkin and cannellini<br>beans, garnished with pumpkin seeds,<br>lemon pangrattato and served                 |     | lemon, pickled red onion, mascarpone and wild rocket in homemade dark rye bread.     |     |
| with chilli oil.                                                                                                                 |     | MEDITERRANEAN PIADINA                                                                | 8 2 |
| TOMATO & BURRATA                                                                                                                 | 5 5 | Grilled Spanish pepper, eggplant and zucchini inside a crisp Italian flatbread with  |     |
| Smooth tomato soup enhanced with creamy burrata and pistachio                                                                    |     | stracciatella cheese and pesto.                                                      |     |
| and basil pesto.                                                                                                                 |     | HALLOUMI & AVOCADO BRUSCHETTA                                                        | 68  |
| ASPARAGUS                                                                                                                        | 4 9 | Grilled halloumi with avocado on crunchy                                             |     |
| Classic French asparagus soup.                                                                                                   |     | bruschetta, with zaatar, sumac and beetroot hummus.                                  |     |
| LENTIL                                                                                                                           | 4 9 |                                                                                      |     |
| Umbrian lentil soup with aromatic spices, served with zataar croutons and fresh lemon.                                           |     |                                                                                      |     |

ITALIAN CHICKEN CIABATTA

MICRO GREENS & GRAINS

Micro greens are delicate tender shoots packed with antioxidants, rendering them a delicious and nutritious addition to any dish.