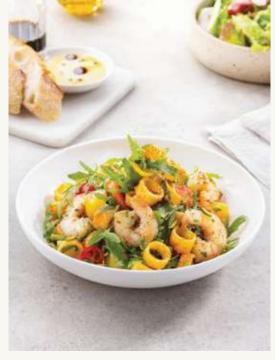

ith white balsamic vinaigrette.

SICILIAN PRAWN PASTA 9 2

Warm salad with fresh prawns, paccheri pasta and roasted pepper, tossed in crunchy Calabrian chilli and pistachio pangrattato.

**AVOCADO CAESAR** 65/78/78/84