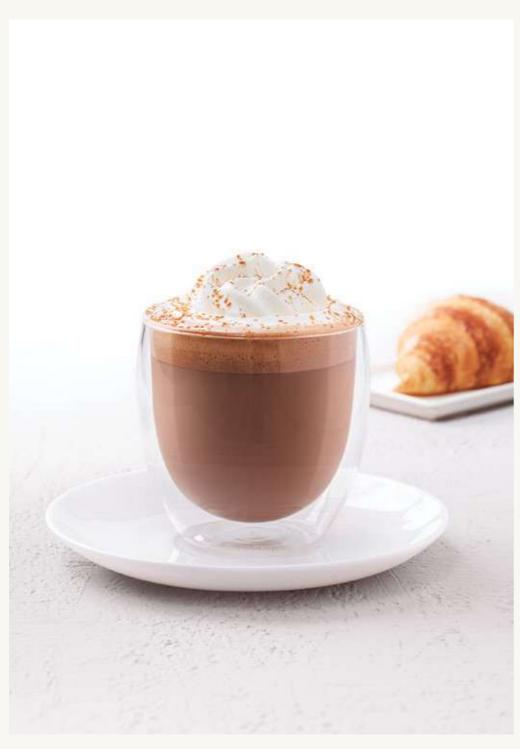

# HOT BEVERAGES

CHOCOLAT VIENNOIS

From single-origin beans to signature blends, our coffee selection has been impeccably sourced from around the world.

| COFFEE & COCOA                                              |       | SIGNATURES                                                                               |
|-------------------------------------------------------------|-------|------------------------------------------------------------------------------------------|
| ESPRESSO Single/Double                                      | 20/24 | BATEEL SIGNATURE QAHWA                                                                   |
| CAPPUCCINO                                                  | 2 6   | Arabic coffee, in light or dark roast,                                                   |
| CAFFÈ LATTE                                                 | 2 6   | served with organic rhutab dates.                                                        |
| MATCHA LATTE                                                | 3 0   | Three/seven/nine dates 42/78/99                                                          |
| AMERICANO                                                   | 2 4   | DATE SEED COFFEE                                                                         |
| TURKISH COFFEE                                              | 28    | Caffeine-free and high in antioxidants                                                   |
| CARDAMOM TURKISH COFFEE                                     | 3 0   | made from roasted date seeds.                                                            |
| ESPRESSO MACCHIATO                                          | 2 3   | Classic roast/with cardamom 40 / 44                                                      |
| FLAT WHITE                                                  | 2 6   | SPICED ROYAL QAHWA 59                                                                    |
| CORTADO                                                     | 2 5   | Qahwa with saffron and cardamom,                                                         |
| CAFFÈ MOCHA                                                 | 3 0   | served with three organic rhutab dates.                                                  |
| FRENCH PRESS WITH<br>SINGLE ORIGIN COFFEE                   | 3 9   |                                                                                          |
|                                                             |       | FINE TEAS                                                                                |
|                                                             |       | DARJEELING'S FINEST 2 6                                                                  |
| TIRAMISU LATTE                                              | 3 0   | EARL GREY FLEURS BLEUES 26                                                               |
| Coffee layered with cream, milk                             |       | ENGLISH BREAKFAST 26                                                                     |
| and chocolate.                                              |       | JASMINE 26                                                                               |
| DATE LATTE                                                  | 3 0   | CHINESE GREEN 2 6                                                                        |
| Coffee with date syrup, topped                              | 3 0   | MINT 26                                                                                  |
| with whipped cream.                                         |       | SENCHA FUKUYU 2 6                                                                        |
| CDANUCLI LATTE                                              | 7.0   | ROOIBOS DES VAHINÉS 2 6                                                                  |
| SPANISH LATTE                                               | 3 0   | CHAMOMILE 2.6                                                                            |
| Coffee with condensed milk, date syrup and steamed milk.    |       | LEMON & GINGER 3 4                                                                       |
|                                                             |       | TRADITIONAL MOROCCAN Small/Large 42/65                                                   |
| CAFFÈ CARAMEL                                               | 3 0   | Small/Large 42/65                                                                        |
| Coffee with caramel syrup, finished with cream and caramel. |       |                                                                                          |
| CAFFÈ AFFOGATO                                              | 4 2   | ENHANCE YOUR DRINK                                                                       |
| Rich Bateel espresso poured over artisanal vanilla gelato.  |       | CARAMEL SYRUP / VANILLA SYRUP / 8                                                        |
| CHOCOLAT VIENNOIS                                           | 3 6   | HAZELNUT SYRUP / PASSION FRUIT SYRUP /<br>DATE SYRUP / WHIPPED CREAM / EXTRA<br>ESPRESSO |
| French hot chocolate with cream.                            |       | SINGLE ORIGIN BEANS 5                                                                    |
| VALRHONA HOT CHOCOLATE                                      | 3 9   | COMPLEMENT YOUR DRINK                                                                    |
| French Valrhona hot chocolate finished with foamed milk.    |       | Low-fat milk/Skimmed milk/Soya milk/<br>Almond milk/Coconut milk/Oat milk                |

# HOT BEVERAGES

| COFFEE                                                      |            | SIGNATURES                                                                                           |                 |  |
|-------------------------------------------------------------|------------|------------------------------------------------------------------------------------------------------|-----------------|--|
| ESPRESSO Single/Double                                      | 20/24      | BATEEL SIGNATURE QAHWA                                                                               |                 |  |
| CAPPUCCINO                                                  | 2 6        | Arabic coffee, in light or dark roast                                                                | , served        |  |
| CAFFÈ LATTE                                                 | 2 6        | with organic rhutab dates.  Three/seven/nine dates 4                                                 | -2/78/99        |  |
| MATCHA LATTE                                                | 3 0        | Inree/seven/nine dates 4                                                                             | . 2 / / 0 / 9 \ |  |
| SPANISH LATTE                                               | 3 0        | DATE SEED COFFEE                                                                                     |                 |  |
| AMERICANO                                                   | 2 4        | Caffeine-free and high in antioxida                                                                  | nts             |  |
| TURKISH COFFEE                                              | 2 8        | made from roasted date seeds.                                                                        | 4.0 / 4         |  |
| CARDAMOM TURKISH COFFEE                                     | 3 0        | Classic roast/with cardamom                                                                          | 40 / 4          |  |
| ESPRESSO MACCHIATO                                          | 2 3        | SPICED ROYAL QAHWA                                                                                   | 5               |  |
| FLAT WHITE                                                  | 2 6        | Qahwa with saffron and cardamor                                                                      | n,              |  |
| CORTADO                                                     | 2 5        | served with three organic rhutab d                                                                   |                 |  |
| CAFFÈ MOCHA                                                 | 3 0        |                                                                                                      |                 |  |
| FRENCH PRESS WITH SINGLE ORIGIN COFFEE                      | 3 9        | FINE TEAS                                                                                            |                 |  |
|                                                             |            | DARJEELING'S FINEST                                                                                  | 2               |  |
|                                                             | 7.0        | EARL GREY FLEURS BLEUES                                                                              | 2               |  |
| TIRAMISU LATTE                                              | 3 0        | ENGLISH BREAKFAST                                                                                    | 2               |  |
| Coffee layered with cream, milk and                         | chocolate. | JASMINE                                                                                              | 2               |  |
| DATE LATTE                                                  | 3 0        | CHINESE GREEN                                                                                        | 2               |  |
| Coffee with date syrup, topped                              |            | MINT                                                                                                 | 2               |  |
| with whipped cream.                                         |            | SENCHA FUKUYU                                                                                        | 2               |  |
| CAFFÈ CARAMEL                                               | 3 0        | ROOIBOS DES VAHINÉS                                                                                  | 2               |  |
| Coffee with caramel syrup, finished with cream and caramel. |            | CHAMOMILE                                                                                            | 2               |  |
|                                                             | 4.0        | LEMON & GINGER TRADITIONAL MOROCCAN                                                                  | 3               |  |
| CAFFÈ AFFOGATO                                              | 4 2        | Small/Large                                                                                          | 42/6            |  |
| Rich Bateel espresso poured over artisanal vanilla gelato.  |            | Smail/ Earge                                                                                         | 7270            |  |
| CHOCOLAT VIENNOIS                                           | 3 6        |                                                                                                      |                 |  |
| French hot chocolate with cream.                            |            | ENHANCE YOUR DRIN                                                                                    | K               |  |
| VALRHONA HOT CHOCOLATE                                      | 3 9        | -                                                                                                    |                 |  |
| French Valrhona hot chocolate finished with foamed milk.    |            | CARAMEL SYRUP / VANILLA SYRUP /<br>HAZELNUT SYRUP / PASSION FRUIT<br>DATE SYRUP / WHIPPED CREAM / EX | SYRUP/          |  |
|                                                             |            | SINGLE ORIGIN BEANS                                                                                  |                 |  |
|                                                             |            | COMPLEMENT YOUR DRINK                                                                                |                 |  |
|                                                             |            | Low-fat milk/Skimmed milk/Soya<br>Almond milk/Coconut milk/Oat m                                     |                 |  |