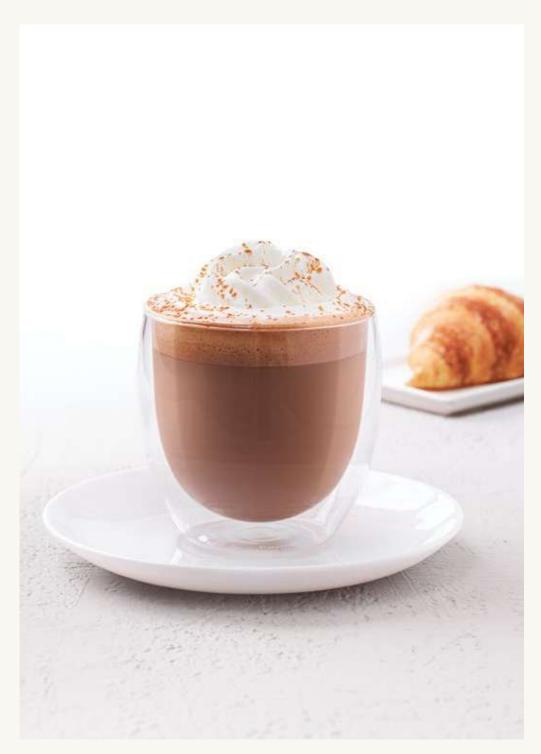

PLUM SPRITZ

CHOCOLAT VIENNOIS

From single-origin beans to signature blends, our coffee selection has been impeccably sourced from around the world.

# HOT BEVERAGES

| COFFEE                                                      |            | SIGNATURES                                                                                           |                 |  |
|-------------------------------------------------------------|------------|------------------------------------------------------------------------------------------------------|-----------------|--|
| ESPRESSO Single/Double                                      | 20/24      | BATEEL SIGNATURE QAHWA                                                                               |                 |  |
| CAPPUCCINO                                                  | 2 6        | Arabic coffee, in light or dark roast                                                                | , served        |  |
| CAFFÈ LATTE                                                 | 2 6        | with organic rhutab dates.  Three/seven/nine dates 4                                                 | -2/78/99        |  |
| MATCHA LATTE                                                | 3 0        | Inree/seven/nine dates 4                                                                             | . 2 / / 0 / 9 \ |  |
| SPANISH LATTE                                               | 3 0        | DATE SEED COFFEE                                                                                     |                 |  |
| AMERICANO                                                   | 2 4        | Caffeine-free and high in antioxida                                                                  | nts             |  |
| TURKISH COFFEE                                              | 2 8        | made from roasted date seeds.                                                                        | 4.0 / 4         |  |
| CARDAMOM TURKISH COFFEE                                     | 3 0        | Classic roast/with cardamom                                                                          | 40 / 4          |  |
| ESPRESSO MACCHIATO                                          | 2 3        | SPICED ROYAL QAHWA                                                                                   | 5               |  |
| FLAT WHITE                                                  | 2 6        | Qahwa with saffron and cardamor                                                                      | n,              |  |
| CORTADO                                                     | 2 5        | served with three organic rhutab d                                                                   |                 |  |
| CAFFÈ MOCHA                                                 | 3 0        |                                                                                                      |                 |  |
| FRENCH PRESS WITH SINGLE ORIGIN COFFEE                      | 3 9        | FINE TEAS                                                                                            |                 |  |
|                                                             |            | DARJEELING'S FINEST                                                                                  | 2               |  |
|                                                             | 7.0        | EARL GREY FLEURS BLEUES                                                                              | 2               |  |
| TIRAMISU LATTE                                              | 3 0        | ENGLISH BREAKFAST                                                                                    | 2               |  |
| Coffee layered with cream, milk and                         | chocolate. | JASMINE                                                                                              | 2               |  |
| DATE LATTE                                                  | 3 0        | CHINESE GREEN                                                                                        | 2               |  |
| Coffee with date syrup, topped                              |            | MINT                                                                                                 | 2               |  |
| with whipped cream.                                         |            | SENCHA FUKUYU                                                                                        | 2               |  |
| CAFFÈ CARAMEL                                               | 3 0        | ROOIBOS DES VAHINÉS                                                                                  | 2               |  |
| Coffee with caramel syrup, finished with cream and caramel. |            | CHAMOMILE                                                                                            | 2               |  |
|                                                             | 4.0        | LEMON & GINGER TRADITIONAL MOROCCAN                                                                  | 3               |  |
| CAFFÈ AFFOGATO                                              | 4 2        | Small/Large                                                                                          | 42/6            |  |
| Rich Bateel espresso poured over artisanal vanilla gelato.  |            | Smail/ Earge                                                                                         | 7270            |  |
| CHOCOLAT VIENNOIS                                           | 3 6        |                                                                                                      |                 |  |
| French hot chocolate with cream.                            |            | ENHANCE YOUR DRIN                                                                                    | K               |  |
| VALRHONA HOT CHOCOLATE                                      | 3 9        | -                                                                                                    |                 |  |
| French Valrhona hot chocolate finished with foamed milk.    |            | CARAMEL SYRUP / VANILLA SYRUP /<br>HAZELNUT SYRUP / PASSION FRUIT<br>DATE SYRUP / WHIPPED CREAM / EX | SYRUP/          |  |
|                                                             |            | SINGLE ORIGIN BEANS                                                                                  |                 |  |
|                                                             |            | COMPLEMENT YOUR DRINK                                                                                |                 |  |
|                                                             |            | Low-fat milk/Skimmed milk/Soya<br>Almond milk/Coconut milk/Oat m                                     |                 |  |