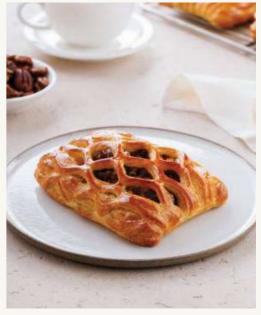

# **CROISSANTS & PASTRIES**

| PLAIN CROISSANT      | 18  |
|----------------------|-----|
| CHEESE CROISSANT     | 2 0 |
| ZAATAR CROISSANT     | 2 0 |
| ALMOND CROISSANT     | 2 0 |
| PAIN AU CHOCOLAT     | 2 0 |
| CINNAMON ROLL        | 2 0 |
| DATE & PECAN LATTICE | 2 8 |

# FRESH MUFFINS

| BLUEBERRY            | 1 9 |
|----------------------|-----|
| CHOCOLATE & HAZELNUT | 1 9 |
| EMON & RASPBERRY     | 1 9 |

DATE & PECAN LATTICE