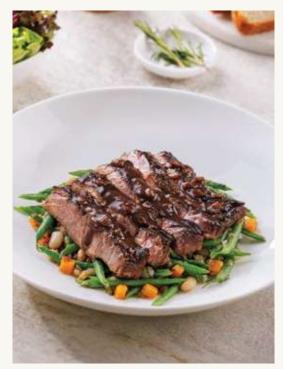

# RED SNAPPER PRIMAVERA Mediterranean-style red snapper with a light farro medley, fresh summervegetables and herb butter sauce. BISTRO STEAK Prime Wagyu Bavette, sweet shallot jus, celeriac and parsnip puree, served with fine green beans and Umbrian grains. GREEK GRILLED CHICKEN Corn-fed chicken breast with wild oregano and spices from Crete, buckwheat, pistachio, kale, eggplant, roasted peppers and Kalamata olives. GRILLED SALMON & QUINOA Light quinoa risotto with grilled salmon, asparagus, peas, zucchini and a lemon zaatar sauce.