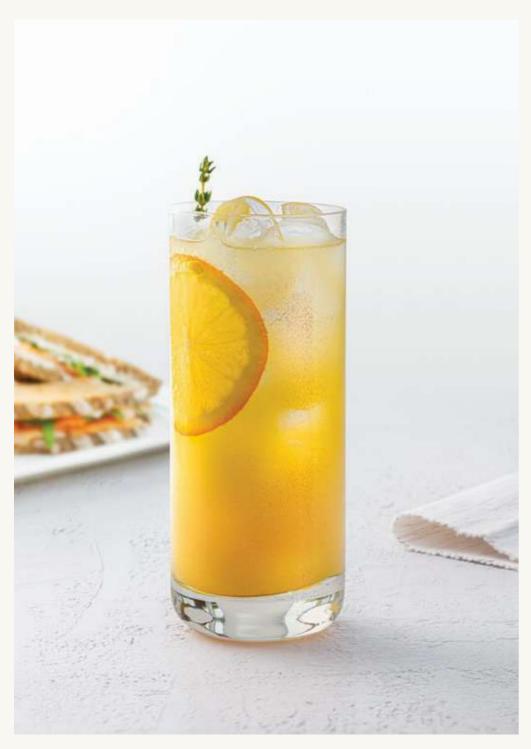

PLUM SPRITZ

Our chilled beverages are handcrafted to order using the freshest ingredients, for the optimum in flavour and nutrition.

# CHILLED BEVERAGES

| SMOOTHIES & SHAKES                                                                       | 5               | MOCKTAILS                                                                                                                                       |          |
|------------------------------------------------------------------------------------------|-----------------|-------------------------------------------------------------------------------------------------------------------------------------------------|----------|
| RASPBERRY & PISTACHIO SHA<br>A blend of raspberry, pistachio and<br>fresh milk.          | AKE (xtw) 42    | ROSE LEMONADE (NEW)  A bright and floral mixtures of rose water, red currant, ginger, orange juice, lemon juice, organic agave, and ginger ale. | 3        |
| BERRY PROTEIN SHAKE                                                                      | 4 2             |                                                                                                                                                 |          |
| Protein-packed blend of nut free but<br>Greek yoghurt, banana, blueberry<br>and vanilla. | ter,            | PLUM SPRITZ  Refreshing blend of French Mirabelle plum, orange juice, thyme, organic agave, lime, and soda water.                               | 3        |
| AÇAÍ & BERRY                                                                             | 4 2             |                                                                                                                                                 |          |
| Balanced blend of açaí, blueberry,<br>mango, banana and almond milk.                     |                 | SPARKLING STRAWBERRY Light and fresh blend of strawberry,                                                                                       | 3        |
| -                                                                                        |                 | basil, cranberry juice and ginger ale.                                                                                                          |          |
| AVOCADO & DATE                                                                           | 4 2             | SICILIAN LEMONADE                                                                                                                               | 3        |
| Fresh Australian avocados blended with organic dates and oat milk.                       | d               | Refreshing mix of fresh Sicilian lemon, organic agave, mint and ginger ale.                                                                     | Ü        |
| DATE SHAKE                                                                               | 3 9             | DASSION EDILIT MOUTO                                                                                                                            | 7        |
| Fior de Latte blended with Bateel organic dates and fresh milk.                          |                 | PASSION FRUIT MOJITO  Mix of passion fruit, soda, orange, lime a                                                                                | 3<br>ınd |
|                                                                                          |                 | pineapple, garnished with mint.                                                                                                                 |          |
| DETOX JUICES                                                                             |                 | FRESH LEMON & MINT                                                                                                                              | 3        |
|                                                                                          |                 | Middle Eastern classic with fresh lemon                                                                                                         |          |
| CHARCOAL DETOX  Cherry, banana, blackberry, blacked blueberry and active charcoal.       | 3 9<br>currant, | juice and mint leaves, served over crushed ice.                                                                                                 |          |
| ORANGE DETOX                                                                             | 3 9             | HOMEMADE ICED TEAS                                                                                                                              |          |
| Vitamin-packed blend of fresh ora pineapple, carrot and ginger.                          | nge,            | BUTTERFLY PEA                                                                                                                                   | 3        |
|                                                                                          | 7.0             | PEACH                                                                                                                                           | 3        |
| GREEN COLD PRESS  Nutrient-rich blend of spinach, apple, cucumber, celery, pineapple     | 3 9             | HONEY, LEMON & GINGER                                                                                                                           | 3        |
| lemon, ginger.  RED COLD PRESS                                                           | 3 9             | ICED COFFEE                                                                                                                                     |          |
| Detoxifying mix of beetroot, carro                                                       | t,              | ICED TIRAMISU 💮                                                                                                                                 | 3        |
| apple, cucumber, lime and ginger.                                                        |                 | FRENCH ICED MOCHA                                                                                                                               | 3        |
| FRESH JUICES                                                                             | 3 3             | ICED MATCHA LATTE                                                                                                                               | 3        |
| Orange/Carrot/Green apple/Pine<br>Orange & carrot                                        | apple/          | DATE FRAPPÉ                                                                                                                                     | 3        |
|                                                                                          |                 | ICED LATTE                                                                                                                                      | 3        |
|                                                                                          |                 | ICED SPANISH LATTE                                                                                                                              | 3        |
| WATER & SOFT DRINKS                                                                      | S               | SPARKLING                                                                                                                                       |          |
| SAN PELLEGRINO 500ml/1L                                                                  | 23/32           | DATES CRADE NO SATE                                                                                                                             | 7        |
| ACQUA PANNA 500ml/1L                                                                     | 23/32           | BATEEL SPARKLING DATE<br>OR POMEGRANATE                                                                                                         | 7        |
| LOCAL WATER                                                                              | 15              | Sugar-free, non-alcoholic sparkling                                                                                                             |          |
| SOFT DRINKS                                                                              | 2 2             | beverage made from apples, Bateel's<br>finest organic dates and all-natural<br>pomegranate. 750ml                                               |          |