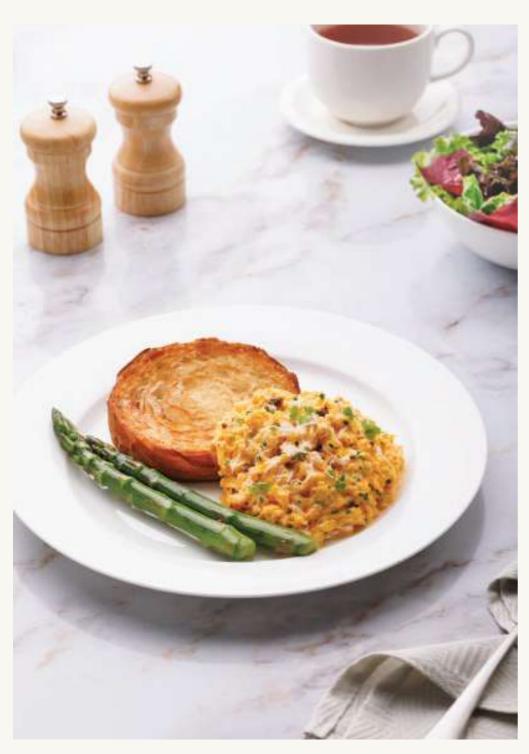

# EGGS & TARTINES

7 2

66

7 2

59

TRUFFLE SCRAMBLED EGGS

Classic Mediterranean dishes are given a Bateel twist, with a focus on the season's freshest and finest ingredients.

# TRUFFLE SCRAMBLED EGGS 69

Soft and creamy eggs scrambled in black truffle butter with 24-month Parmigiano Reggiano, served with asparagus spears on a light and fluffy croissant.