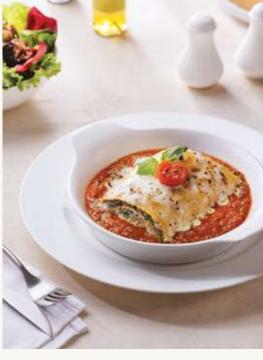

# WILD MUSHROOM LASAGNA

88

92

124

Spinach, ricotta and mushroom lasagna, San Marzano tomato sauce, Reggiano cream sauce, topped with aged Parmigiano Reggiano.