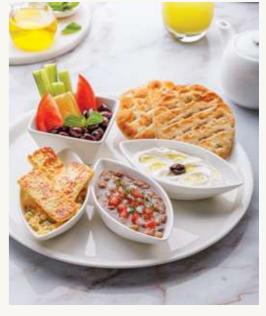

# BATEEL LEVANT PLATE 7.6

Traditional selection of homemade foul madames, labneh, grilled halloumi, baba ganoush, Ligurian olives, mint, tomatoes, cucumber and warmed pita.

BATEEL LEVANT PLATE