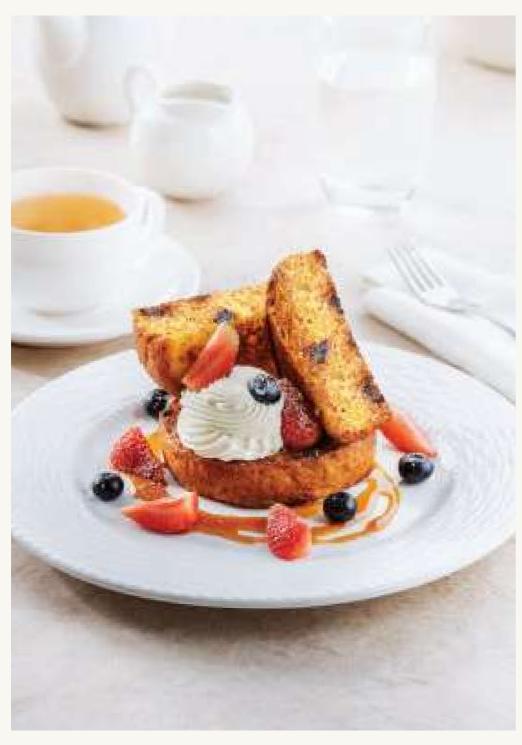

# DATE FRENCH TOAST 64

Warm brioche French toast served with toffee sauce, Chantilly cream, raspberry coulis and fresh berries.

# DATE FRENCH TOAST

Warm brioche French toast served with toffee sauce, Chantilly cream, raspberry coulis and fresh berries.