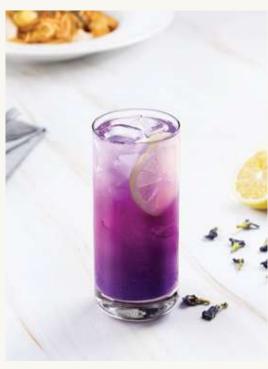

# SPARKLING

# BATEEL SPARKLING DATE 7 6 OR POMEGRANATE

Sugar-free, non-alcoholic sparkling beverage made from apples, Bateel's finest organic dates and all-natural pomegranate. 750ml

BUTTERFLY PEA