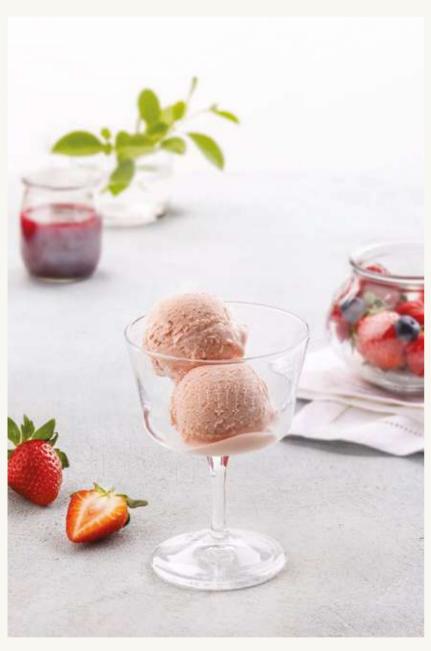

# GELATO

ARTISAN GELATO

Our artisan gelato is made in-house using fresh, quality ingredients including Sicilian pistachios and organic Bateel dates.

| GELATO                                                                                                |          |
|-------------------------------------------------------------------------------------------------------|----------|
| ARTISAN GELATO                                                                                        | 3 6      |
| Two scoops of your choice:                                                                            |          |
| Madagascan vanilla/Single origin c<br>Terracina strawberry/Sicilian pistac<br>Greek yoghurt and pecan |          |
| RASPBERRY SORBET                                                                                      | 3 6      |
| Light and smooth sorbet made from fresh raspberries.                                                  |          |
| RHUTAB PLATTER                                                                                        |          |
| Three/five/seven dates                                                                                | 14/20/27 |
| CAFFÈ AFFOGATO                                                                                        | 4 2      |
| Rich Bateel espresso poured over artisanal vanilla gelato.                                            |          |
| ENHANCE YOUR DESSE                                                                                    | ERT      |