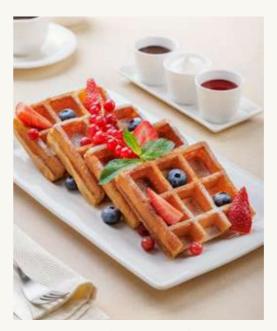

# BELGIAN WAFFLES 65

Freshly-baked waffles topped with mixed berries, sweet raspberry coulis, whipped cream and a smooth, rich chocolate sauce.