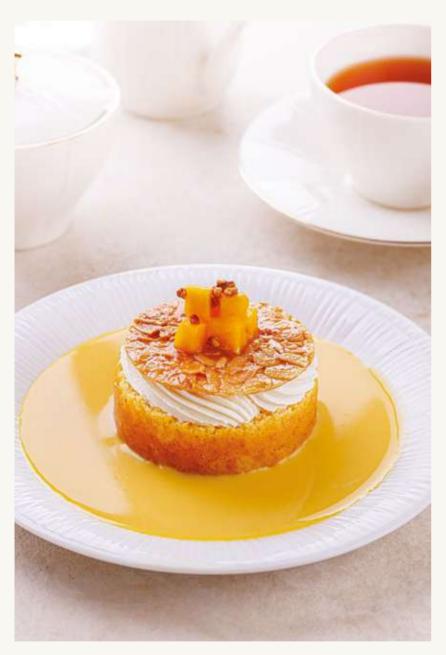

# **CLASSIC DESSERTS**

| MANGO TRES LECHES                                                                                           | 5 8 | TIRAMISU                                                                                                                              | 4 |
|-------------------------------------------------------------------------------------------------------------|-----|---------------------------------------------------------------------------------------------------------------------------------------|---|
| Light sponge soaked in milk syrup, served with mango compote, mango sauce, topped with almond tuile.        |     | Savoiardi biscuit infused with espresso and date syrup, layered between light mascarpone mousse and finished with a dusting of cocoa. |   |
| BRÛLÉE CHOCOLATE TART                                                                                       | 5 2 | 5                                                                                                                                     |   |
| Smooth chocolate crème with a                                                                               |     | VANILLA MILLEFEUILLE                                                                                                                  |   |
| chocolate sablée base, finished with<br>caramelised sugar, served with natural<br>vanilla mascarpone cream. |     | Layered French puff pastry with smooth vanilla cream.                                                                                 |   |
| DACOUE CHEECECAKE                                                                                           | 4 4 | DATE CAKE                                                                                                                             | 4 |
| BASQUE CHEESECAKE  Classic Basque-style caramalised cheesecake served with blueberry compote.               | 44  | Date syrup and pecan sponge cake layered between date-infused whipped mascarpone cream.                                               |   |
| SEASONAL FRUIT TART                                                                                         | 49  | CHOCOLATE RASPBERRY CAKE                                                                                                              | 4 |
|                                                                                                             | 4 7 | Vegan raspberry cake with a                                                                                                           |   |
| A delicate and flaky tartlet with a luscious filling, finished with fresh seasonal fruits or berries.       |     | creamy ganache on a crunchy chocolate biscuit base.                                                                                   |   |
| BLUEBERRY CHEESECAKE                                                                                        | 44  |                                                                                                                                       |   |
| Light cream cheese layered on a crunchy biscuit base and topped with blueberries.                           |     | 4                                                                                                                                     | - |
| MADAGASCAR DARK<br>CHOCOLATE CAKE                                                                           | 46  |                                                                                                                                       | - |