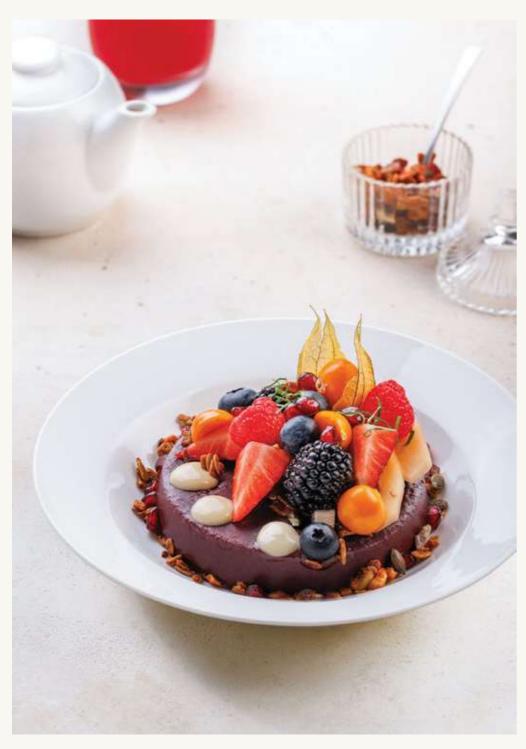

# HEALTHY CHOICE

48

49

49

MEDITERRANEAN AÇAI BOWL

Nourishing and delicious, our healthy choice of breakfast dishes are curated from the freshest seasonal ingredients.

### MEDITERRANEAN AÇAÍ BOWL

and date syrup.

Organic açaí blend topped with granola, cantaloupe melon, berries, physalis and almond butter drops.