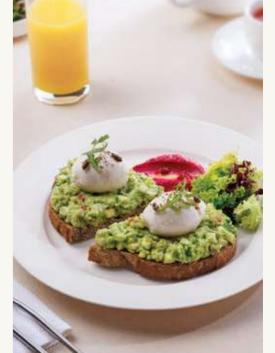

### **TARTINES**

CLASSIC

SPINACH & FETA

| HALLOUMI & AVOCADO BRUSCHETTA                                                               | 6 8 |
|---------------------------------------------------------------------------------------------|-----|
| Grilled halloumi with avocado on crunchy bruschetta with zaatar, sumac and beetroot hummus. |     |
| BATEEL AVOCADO TOAST                                                                        | 6   |
| Toasted whole seed bread topped with fresh avocado, rocket and two perfectly poached eggs.  |     |
| OMELETTES                                                                                   |     |