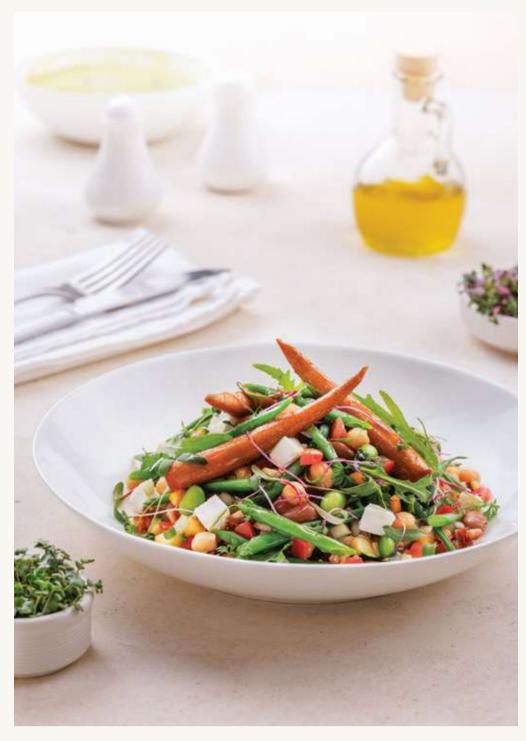

# HEALTHY SALADS

### MICRO GREENS & GRAINS

NEW X

BATEEL

75/87/87/95

86

Micro greens mixed with Umbrian grains, fine green beans, marinated goat cheese, date-syrup roasted baby carrots, finished with white balsamic vinaigrette.