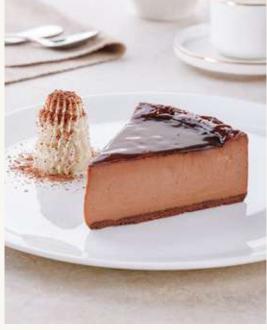

# **CLASSIC DESSERTS**

| MANGO TRES LECHES                                                                                           | 5 8 | TIRAMISU                                                                                                                              | 4 |
|-------------------------------------------------------------------------------------------------------------|-----|---------------------------------------------------------------------------------------------------------------------------------------|---|
| Light sponge soaked in milk syrup, served with mango compote, mango sauce, topped with almond tuile.        |     | Savoiardi biscuit infused with espresso and date syrup, layered between light mascarpone mousse and finished with a dusting of cocoa. |   |
| BRÛLÉE CHOCOLATE TART                                                                                       | 5 2 | 5                                                                                                                                     |   |
| Smooth chocolate crème with a                                                                               |     | VANILLA MILLEFEUILLE                                                                                                                  |   |
| chocolate sablée base, finished with<br>caramelised sugar, served with natural<br>vanilla mascarpone cream. |     | Layered French puff pastry with smooth vanilla cream.                                                                                 |   |
| DACOUE CHEECECAKE                                                                                           | 4 4 | DATE CAKE                                                                                                                             | 4 |
| BASQUE CHEESECAKE  Classic Basque-style caramalised cheesecake served with blueberry compote.               | 44  | Date syrup and pecan sponge cake layered between date-infused whipped mascarpone cream.                                               |   |
| SEASONAL FRUIT TART                                                                                         | 49  | CHOCOLATE RASPBERRY CAKE                                                                                                              | 4 |
|                                                                                                             | 4 7 | Vegan raspberry cake with a                                                                                                           |   |
| A delicate and flaky tartlet with a luscious filling, finished with fresh seasonal fruits or berries.       |     | creamy ganache on a crunchy chocolate biscuit base.                                                                                   |   |
| BLUEBERRY CHEESECAKE                                                                                        | 44  |                                                                                                                                       |   |
| Light cream cheese layered on a crunchy biscuit base and topped with blueberries.                           |     | 4                                                                                                                                     | - |
| MADAGASCAR DARK<br>CHOCOLATE CAKE                                                                           | 46  |                                                                                                                                       | - |

#### **BASQUE CHEESECAKE** 44

Classic Basque-style caramalised cheesecake served with blueberry compote.